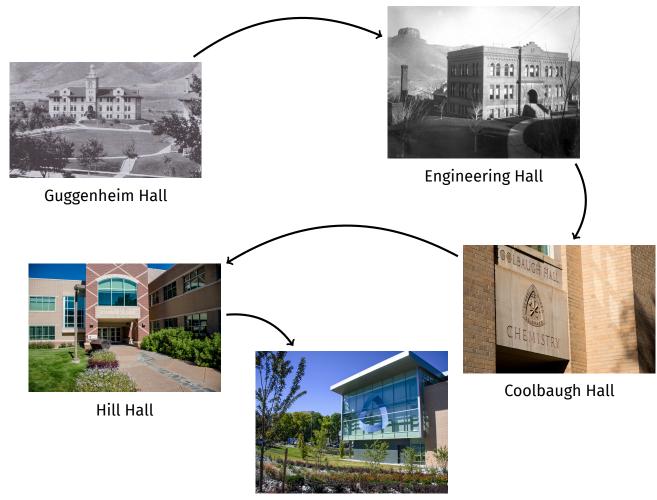

Their tour guide mysteriously went missing after the tour, and the admissions office wants to find out who the band was to get their tour guide back. They have recovered the time machine and its most recent travels. Name the band.

Welcome Center

<sup>&</sup>lt;sup>1</sup>The encoding used to enter these destinations on the keypad is mysterious. The admissions office has tried everything from GPS coordinates to UNIX timestamps and has not had any luck.